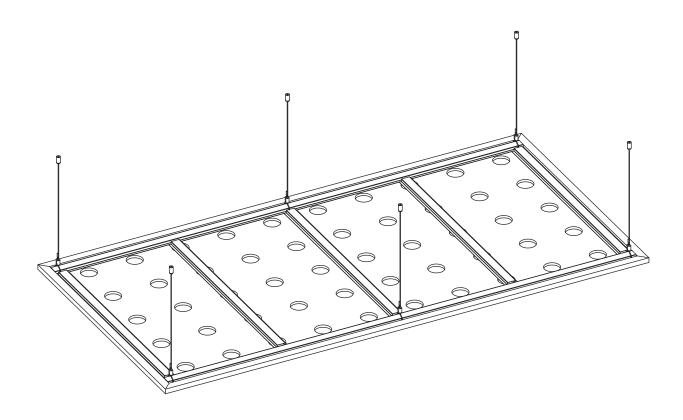

# **FULL SHEET CLOUD**

Locate available suspension points on ceiling in relation to Full Sheet Cloud suspension locations. Mount brass locators securely onto ceiling with substrate appropriate fasteners (not included). Brass locator accepts For ACT applications, wood backers #8 wood screws. To needed. accomodate concrete anchors, locator must be drilled out. Thread top caps onto brass locator by hand only. Loop the cable of CF6-01 through the holes on the T-BARS with the CG7250 LOOPING CABLE GRIPPER.

Trim the excess cable or sit it in FULL SHEET CLOUD interior