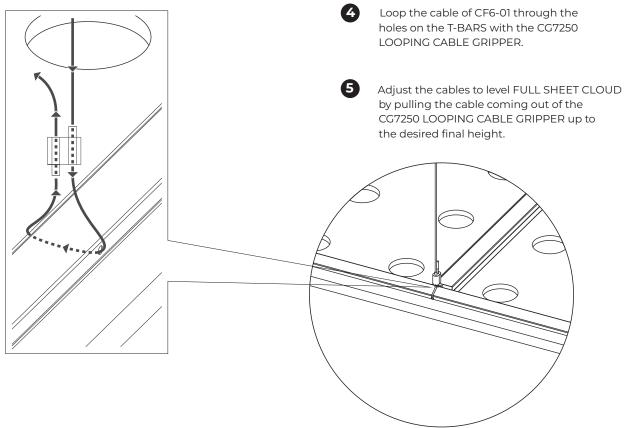

# **FULL SHEET CLOUD**

Locate available suspension points on ceiling in relation to Full Sheet Cloud suspension locations. Mount brass locators securely onto ceiling with substrate appropriate fasteners (not included). Brass locator accepts For ACT applications, wood backers #8 wood screws. To needed. accomodate concrete anchors, locator must be drilled out. Thread top caps onto brass locator by hand only. Loop the cable of CF6-01 through the holes on the T-BARS with the CG7250 LOOPING CABLE GRIPPER.

Trim the excess cable or sit it in FULL SHEET CLOUD interior